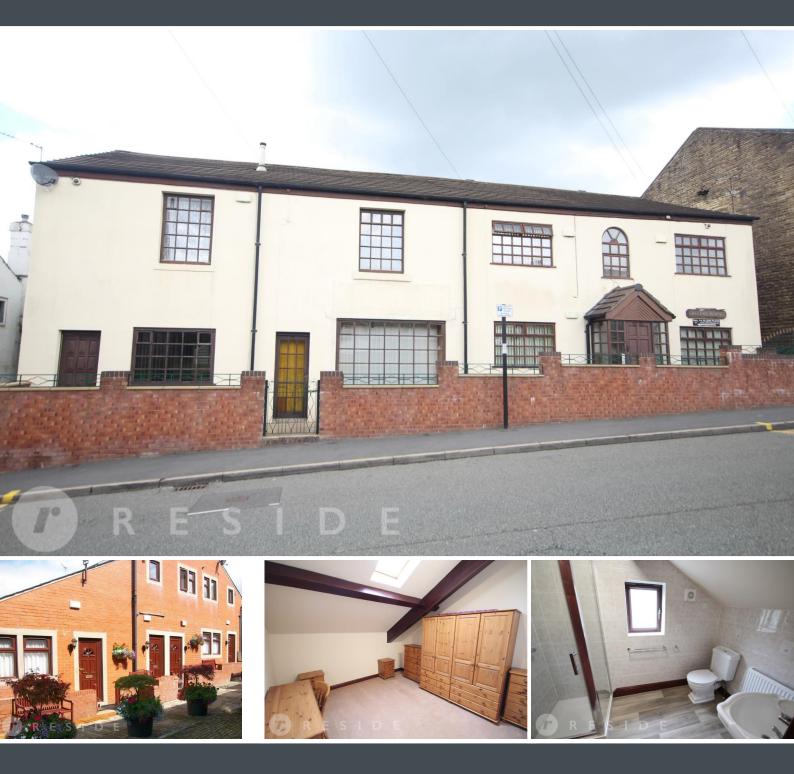

### Four Bedroom Terraced House & Seven One-Bedroom Self-Contained Apartments On The Doorstep Of Hollingworth Lake

A fantastic opportunity to purchase this rare investment of a four-bedroom terraced house and 7 x one bedroom self-contained apartments on the doorstep of Littleborough & Milnrow villages, Hollingworth Lake, local train station yet still with easy access to the motorway network

The larger than average terraced property was formerly a terraced house and a shop/hairdressers. Now all one property, the terraced property accommodation briefly comprises of two reception rooms, kitchen, downstairs wc, utility area, basement level, dour double bedrooms and a shower room. The accommodation could easily be converted into a further four onebedroom self-contained apartments.