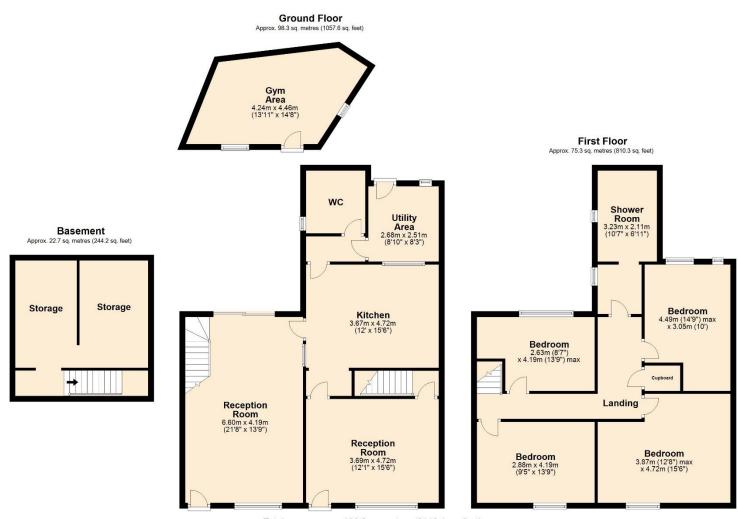

The larger than average terraced property was formerly a terraced house and a shop/hairdressers. Now all one property, the terraced property accommodation briefly comprises of two reception rooms, kitchen, downstairs wc, utility area, basement level, dour double bedrooms and a shower room. The accommodation could easily be converted into a further four onebedroom self-contained apartments.

A large, gated car park situated at the rear of the building has excellent allocated parking.

Total area: approx. 196.2 sq. metres (2112.1 sq. feet) Reside Estate Agency Plan produced using PlanUp.