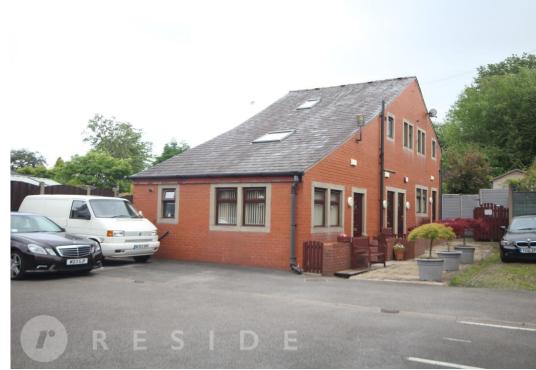

In addition to the terraced property, 'Ellens Place' consists of seven one-bedroom selfcontained apartments split across two buildings. There are four ground floor apartments and three first floor apartments. The apartments also have use of a communal utility area and on-site gym.

A large, gated car park situated at the rear of the building has excellent allocated parking.

Total area: approx. 196.2 sq. metres (2112.1 sq. feet) Reside Estate Agency Plan produced using PlanUp.